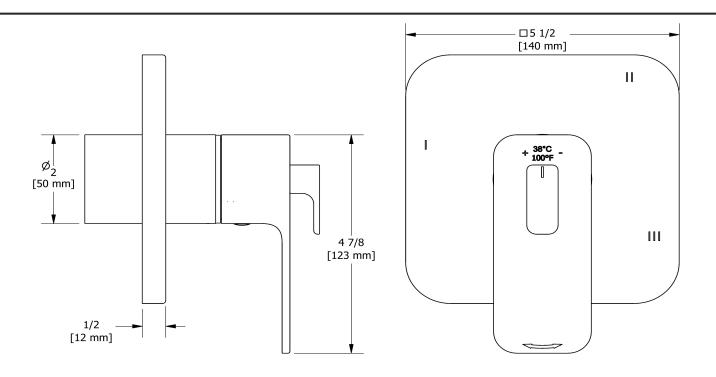

## **Descriptions**

- R45, R45-SPEX or R45-EX rough required to complete
- Thermostatic/pressure balance coaxial cartridge with check valves
- Trim only
- 6 positions (OFF, 1, 1 and 2, 2, 2 and 3, 3) share